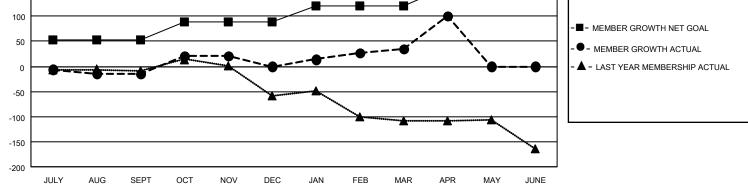

## LOCATION TURKEY

District 118 U

Results as of: 4/30/2022

| Clubs                 |               |           |               | Members               |                       |                         |                                                    |
|-----------------------|---------------|-----------|---------------|-----------------------|-----------------------|-------------------------|----------------------------------------------------|
| RESULTS FOR 2021-2022 |               |           |               | RESULTS FOR 2021-2022 |                       |                         |                                                    |
| QUARTER               | NEW CLUB GOAL | NEW CLUBS | DROPPED CLUBS | QUARTER MEME          | ER GROWTH NET<br>GOAL | MEMBER GROWTH<br>ACTUAL | DROPPED<br>MEMBERS ACTUAL<br>(including transfers) |
| JULY/AUG/SEPT         | 1             | 0         | 3             | JULY/AUG/SEPT         | 52                    | 21                      | 23                                                 |
| OCT/NOV/DEC           | 1             | 0         | 0             | OCT/NOV/DEC           | 37                    | 66                      | 46                                                 |
| JAN/FEB/MAR           | 1             | 0         | 0             | JAN/FEB/MAR           | 32                    | 61                      | 14                                                 |
| APR/MAY/JUNE          | 1             | 1         | 0             | APR/MAY/JUNE          | 37                    | 68                      | 2                                                  |