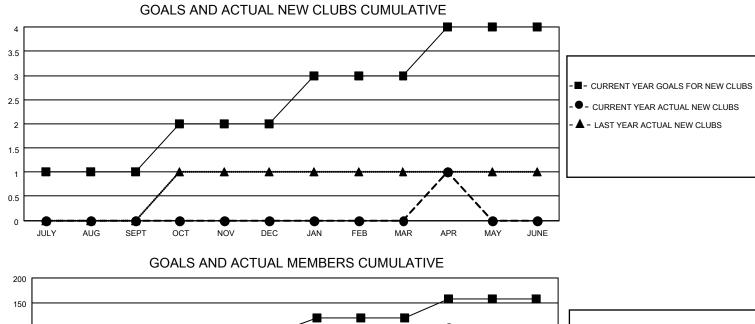

## LOCATION TURKEY

District 118 U

Results as of: 4/30/2022

| Clubs                 |               |           |               | Members               |                       |                         |                                                    |
|-----------------------|---------------|-----------|---------------|-----------------------|-----------------------|-------------------------|----------------------------------------------------|
| RESULTS FOR 2021-2022 |               |           |               | RESULTS FOR 2021-2022 |                       |                         |                                                    |
| QUARTER               | NEW CLUB GOAL | NEW CLUBS | DROPPED CLUBS | QUARTER MEME          | ER GROWTH NET<br>GOAL | MEMBER GROWTH<br>ACTUAL | DROPPED<br>MEMBERS ACTUAL<br>(including transfers) |
| JULY/AUG/SEPT         | 1             | 0         | 3             | JULY/AUG/SEPT         | 52                    | 21                      | 23                                                 |
| OCT/NOV/DEC           | 1             | 0         | 0             | OCT/NOV/DEC           | 37                    | 66                      | 46                                                 |
| JAN/FEB/MAR           | 1             | 0         | 0             | JAN/FEB/MAR           | 32                    | 61                      | 14                                                 |
| APR/MAY/JUNE          | 1             | 1         | 0             | APR/MAY/JUNE          | 37                    | 68                      | 2                                                  |